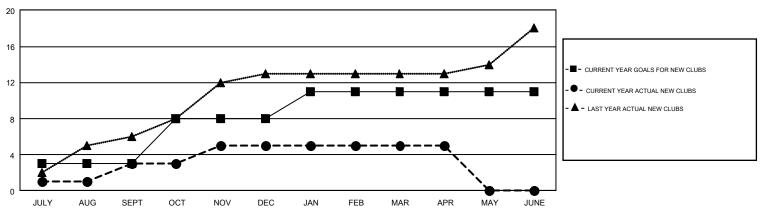

## GMT Constitutional Area 5, Group D

GMT: PRAYAT SIRINAPHAPHAN

REPORT DOES NOT INCLUDE CLUBS IN UNDISTRICTED AREAS.

Results as of: 4/30/2019

| Clubs                 |               |           |               | Members               |                           |                         |                                              |  |
|-----------------------|---------------|-----------|---------------|-----------------------|---------------------------|-------------------------|----------------------------------------------|--|
| RESULTS FOR 2018-2019 |               |           |               | RESULTS FOR 2018-2019 |                           |                         |                                              |  |
| QUARTER               | NEW CLUB GOAL | NEW CLUBS | DROPPED CLUBS | QUARTER               | MEMBER GROWTH NET<br>GOAL | MEMBER GROWTH<br>ACTUAL | DROPPED MEMBERS ACTUAL (including transfers) |  |
| JULY/AUG/SEPT         | 3             | 3         | 1             | JULY/AUG/SEPT         | 130                       | 292                     | 98                                           |  |
| OCT/NOV/DEC           | 5             | 2         | 4             | OCT/NOV/DEC           | 234                       | 367                     | 364                                          |  |
| JAN/FEB/MAR           | 3             | 0         | 0             | JAN/FEB/MAR           | 161                       | 144                     | 57                                           |  |
| APR/MAY/JUNE          | 0             | 0         | 0             | APR/MAY/JUNE          | 41                        | 48                      | 14                                           |  |

## GOALS AND ACTUAL NEW CLUBS CUMULATIVE

| DROPPED CLUBS: 5  DROPPED MEMBERS |                 | 131 CLUBS OF 295 ADDED 1 OR MORE<br>NEW MEMBERS | GENDER DISTRIE  MALE  FEMALE                              | 4,410 (53.70%)<br>3,802 (46.30%) |            |
|-----------------------------------|-----------------|-------------------------------------------------|-----------------------------------------------------------|----------------------------------|------------|
| DECEASED  CLUB CANCELLED  OTHER   | 21<br>45<br>467 | CLICK HERE FOR CUMULATIVE MEMBERSHIP DATA       | TOTAL FAMILY UNIT MEMBERS FAMILY MEMBERS PAYING HALF DUES |                                  | 442<br>234 |
| TOTAL                             | 533             |                                                 |                                                           |                                  |            |