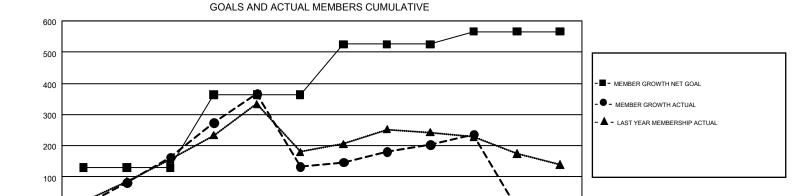

## GMT Constitutional Area 5, Group D

GMT: PRAYAT SIRINAPHAPHAN

REPORT DOES NOT INCLUDE CLUBS IN UNDISTRICTED AREAS.

Results as of: 4/30/2019

| Clubs                 |               |           |               | Members               |                           |                         |                                              |  |
|-----------------------|---------------|-----------|---------------|-----------------------|---------------------------|-------------------------|----------------------------------------------|--|
| RESULTS FOR 2018-2019 |               |           |               | RESULTS FOR 2018-2019 |                           |                         |                                              |  |
| QUARTER               | NEW CLUB GOAL | NEW CLUBS | DROPPED CLUBS | QUARTER               | MEMBER GROWTH NET<br>GOAL | MEMBER GROWTH<br>ACTUAL | DROPPED MEMBERS ACTUAL (including transfers) |  |
| JULY/AUG/SEPT         | 3             | 3         | 1             | JULY/AUG/SEPT         | 130                       | 292                     | 98                                           |  |
| OCT/NOV/DEC           | 5             | 2         | 4             | OCT/NOV/DEC           | 234                       | 367                     | 364                                          |  |
| JAN/FEB/MAR           | 3             | 0         | 0             | JAN/FEB/MAR           | 161                       | 144                     | 57                                           |  |
| APR/MAY/JUNE          | 0             | 0         | 0             | APR/MAY/JUNE          | 41                        | 48                      | 14                                           |  |

## GOALS AND ACTUAL NEW CLUBS CUMULATIVE

| DROPPED CLUBS: 5  DROPPED MEMBERS |                 | 131 CLUBS OF 295 ADDED 1 OR MORE<br>NEW MEMBERS | GENDER DISTRIE  MALE  FEMALE                              | 4,410 (53.70%)<br>3,802 (46.30%) |            |
|-----------------------------------|-----------------|-------------------------------------------------|-----------------------------------------------------------|----------------------------------|------------|
| DECEASED  CLUB CANCELLED  OTHER   | 21<br>45<br>467 | CLICK HERE FOR CUMULATIVE MEMBERSHIP DATA       | TOTAL FAMILY UNIT MEMBERS FAMILY MEMBERS PAYING HALF DUES |                                  | 442<br>234 |
| TOTAL                             | 533             |                                                 |                                                           |                                  |            |